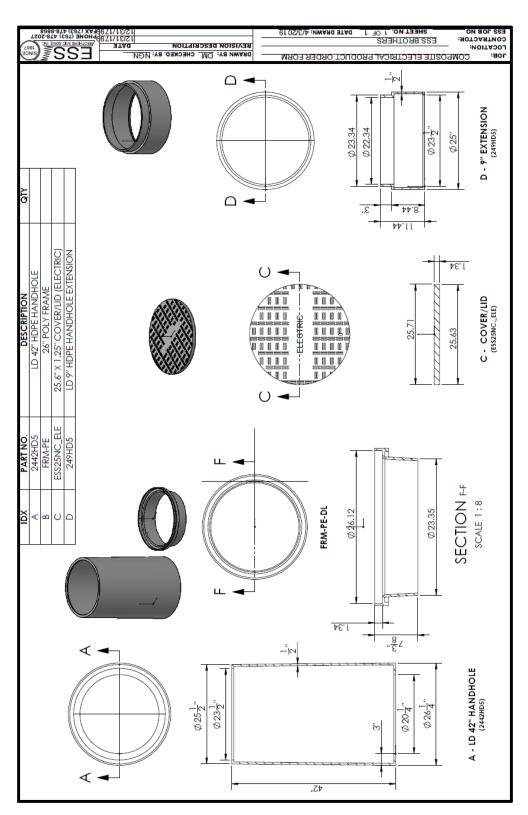

## **JDT HANDHOLE**

- 1. 24", 36" or 42" Enclosure heights that can be trimmed to specific slopes.
- 2. 18", 24" and 36" diameter enclosure openings.
- 3. Polyethylene material is inert & shatter proof. Will not break during unloading, installation or snowplowing.
- 4. Ergonomic design & lightweight—easy to handle.
- 5. Custom molded using reprocessed/recycled material
- 6. 9" Extensions available
- 7. Reverse taper to prevent frost heaves.
- 8. Special lettering Available—MNDOT SIGNAL., MNDOT LIGHTING, MNDOT TMS, MNDOT ANIT-ICING, ELECTRIC, WISDOT COMM, FIBER OPTIC, TRAFFIC SIGNAL
- 9. Stainless Steel Hardware
- 10. Tier 22 Loading—Heavy Duty—Truck Traffic