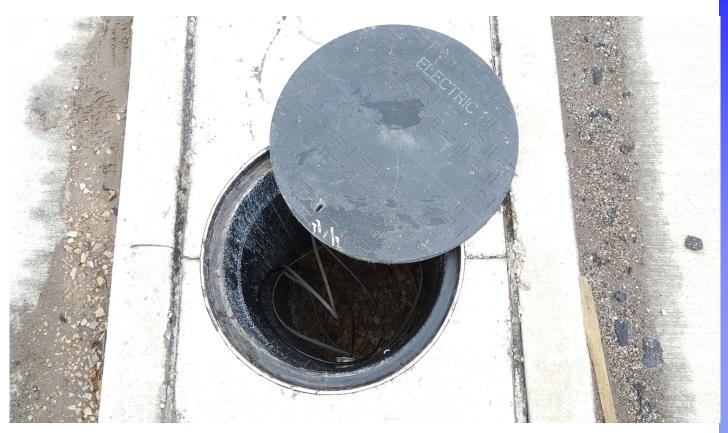

## **JDT HANDHOLE**

- 1. 24", 36" or 42" Enclosure heights that can be trimmed to specific slopes.
- 2. 18", 24" and 36" diameter enclosure openings.
- 3. Polyethylene material is inert & shatter proof. Will not break during unloading, installation or snowplowing.
- 4. Ergonomic design & lightweight—easy to handle.
- 5. Custom molded using reprocessed/recycled material
- 6. 9" Extensions available
- 7. Reverse taper to prevent frost heaves.
- 8. Special lettering Available—MNDOT SIGNAL., MNDOT LIGHTING, MNDOT TMS, MNDOT ANIT-ICING, ELECTRIC, WISDOT COMM, FIBER OPTIC, TRAFFIC SIGNAL
- 9. Stainless Steel Hardware
- 10. Tier 22 Loading—Heavy Duty—Truck Traffic

## **Non Conductive Pull Box**

Ess Brothers and Sons Inc 9350 County Road 19, Loretto, MN 55357 763-478-2027 fax 763-478-8868 www.essbrothers.com